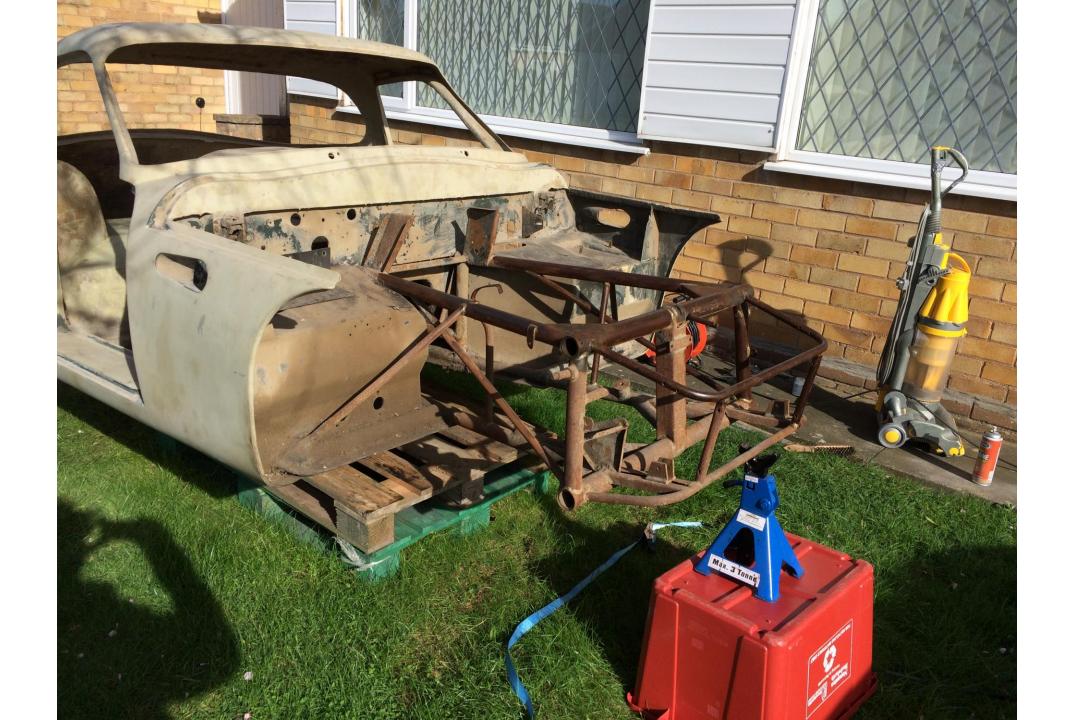

## TREASURER'S REPORT 2022

Trevor Wilkinson Trophy Donated in 1997 for best Restoration

2 Entries for 2022 Incl. Our Newest Ever

#### Peter Richardson's 1961 Grantura IIA