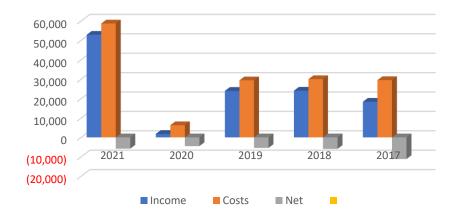

#### Income

|             | 2017    | 2018    | 2019    | 2020    | 2021            |
|-------------|---------|---------|---------|---------|-----------------|
| Membership  | 236,122 | 230,206 | 226,051 | 232,116 | 236,882         |
| Advertising | 57,300  | 51,076  | 50,516  | 42,734  | 36,463          |
| Total       | 293,422 | 281,282 | 276,567 | 274,850 | 273,345         |
| Merchandise | 29,807  | 25,070  | 30,393  | 30,107  | 44,262          |
| Events      | 17,742  | 24,066  | 23,962  | 4,039   | 53 <i>,</i> 459 |
| Other       | 6,945   | 4,944   | 7,354   | 21,207  | 5,996           |

#### **Major Costs**

|                | 2017    | 2018    | 2019    | 2020    | 2021    |
|----------------|---------|---------|---------|---------|---------|
| Sprint         | 159,260 | 149,652 | 150,559 | 151,430 | 158,789 |
| Administration | 130,139 | 122,030 | 108,984 | 103,601 | 121,167 |
| Total          | 289,399 | 271,682 | 259,543 | 255,031 | 279,956 |

#### Surplus (& deficits)

|                                    | 2019  | 2020   | 2021     |                                     |
|------------------------------------|-------|--------|----------|-------------------------------------|
| Net Surplus (deficit)              | 8,070 | 22,698 | (816)    | Per the accounts                    |
| Investment Returns                 | 2,079 | 1,791  | 21,993   | Revaluation increase                |
| <b>Operating Surplus (deficit)</b> | 5,991 | 20,907 | (22,809) | Result excluding investment returns |

#### **Conclusions & Plans**

Membership Numbers - Last 6 Years

- Our income & expenditure is now matching 2017 levels, but..... 5000
- Membership numbers are down c.10%
- Costs are rising exponentially especially with print & postage
- There is a lack of volunteers in certain critical areas that causes us to engage consultants
- Servicing the membership is the largest Office commitment (renewals especially)