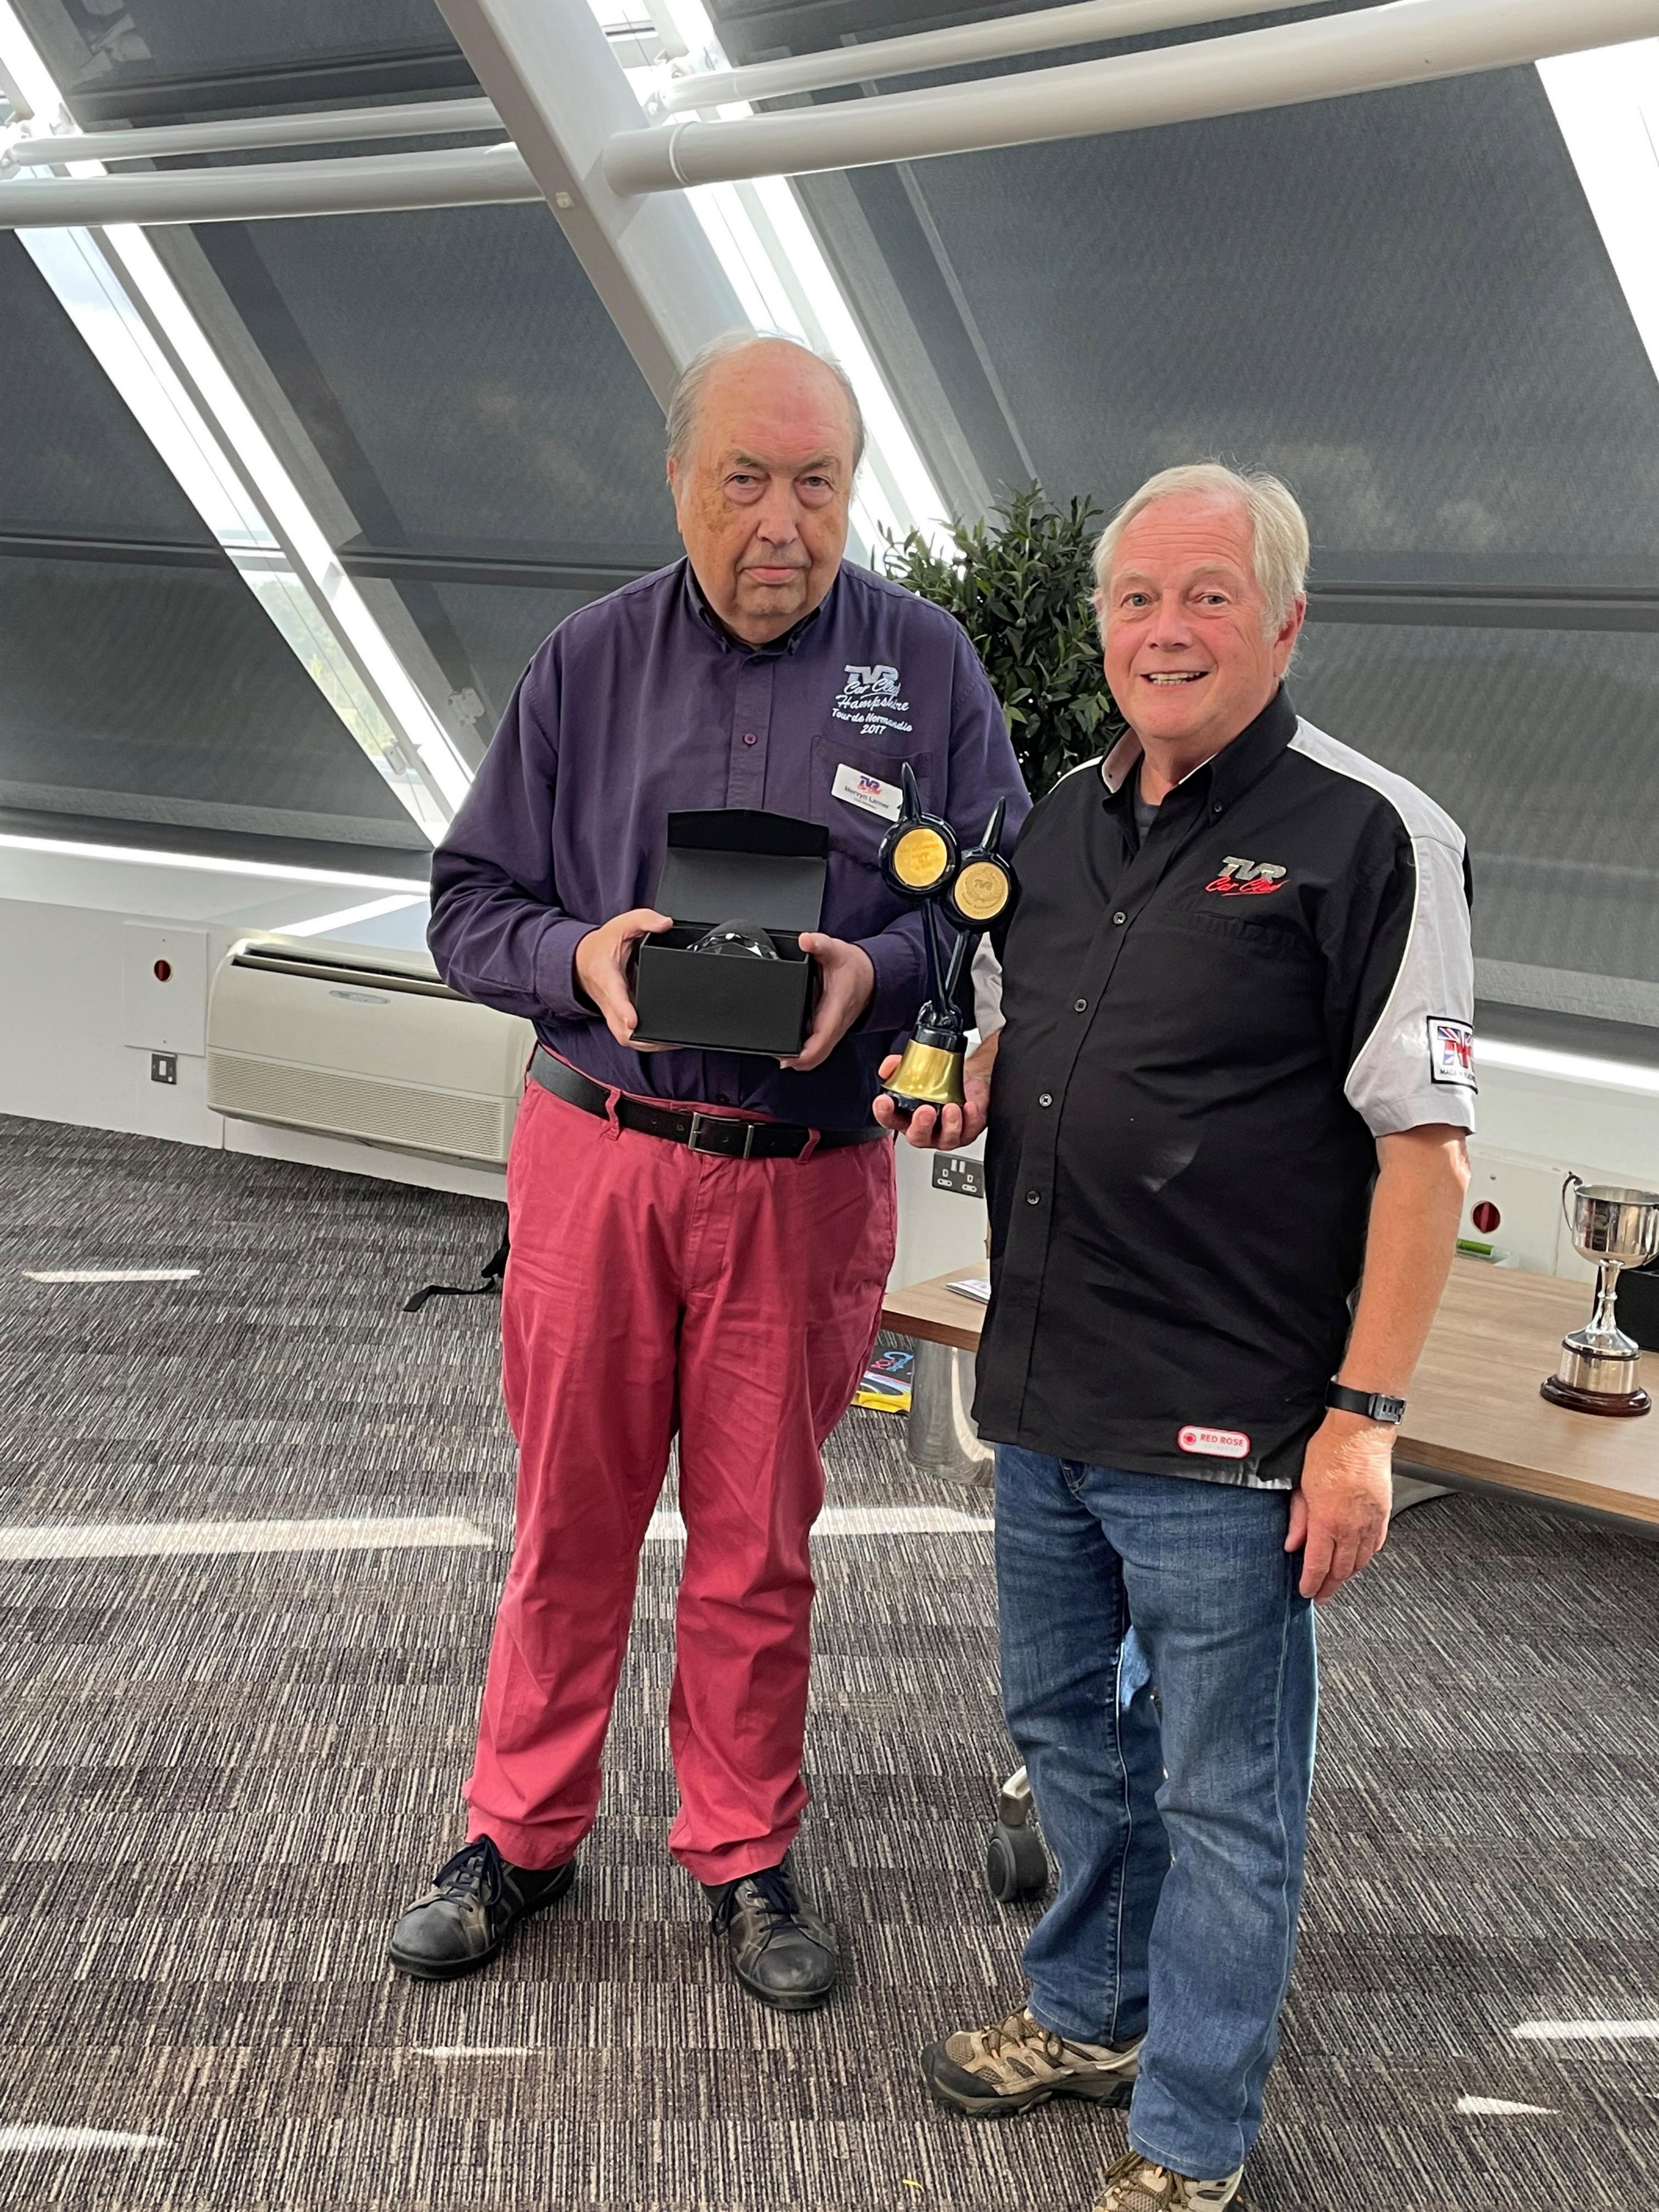

## TREASURER'S REPORT 2022

Trevor Wilkinson Trophy Donated in 1997 for best Restoration

2 Entries for 2022 Incl. Our Newest Ever

## The 2022 Winner is: