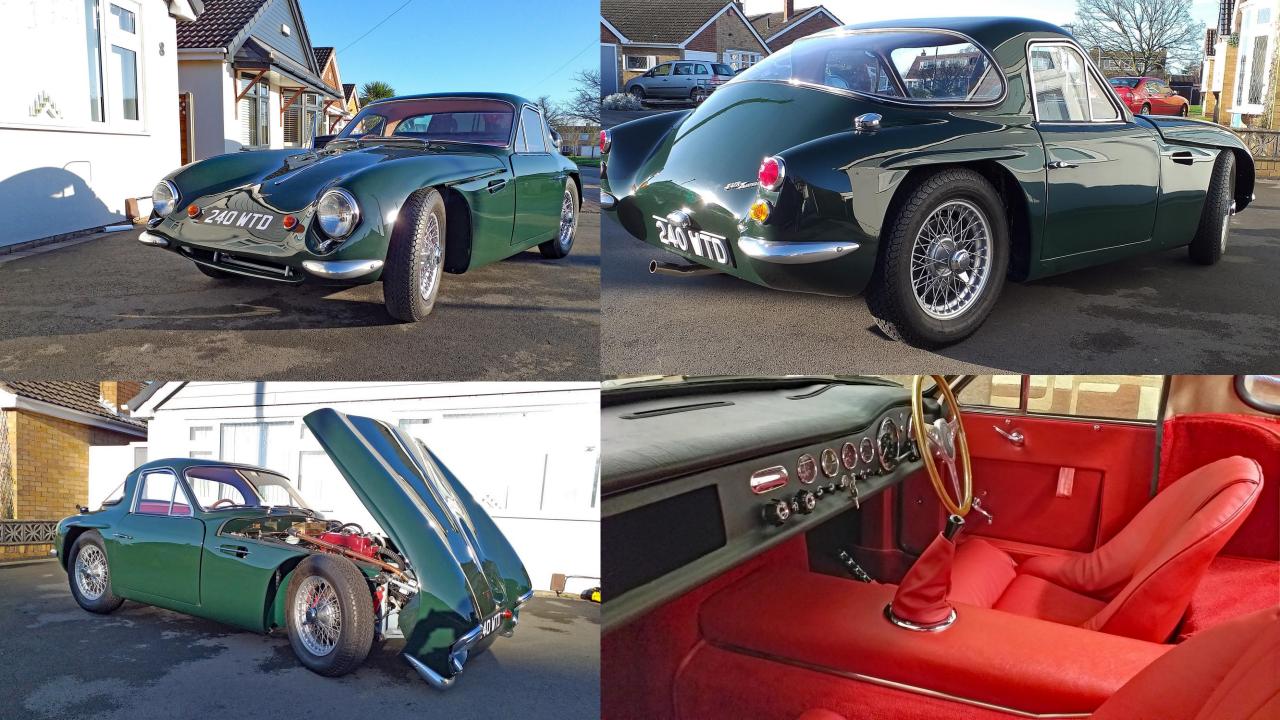

## TREASURER'S REPORT 2022

Trevor Wilkinson Trophy Donated in 1997 for best Restoration

2 Entries for 2022 Incl. Our Newest Ever

#### Peter Richardson's 1961 Grantura IIA