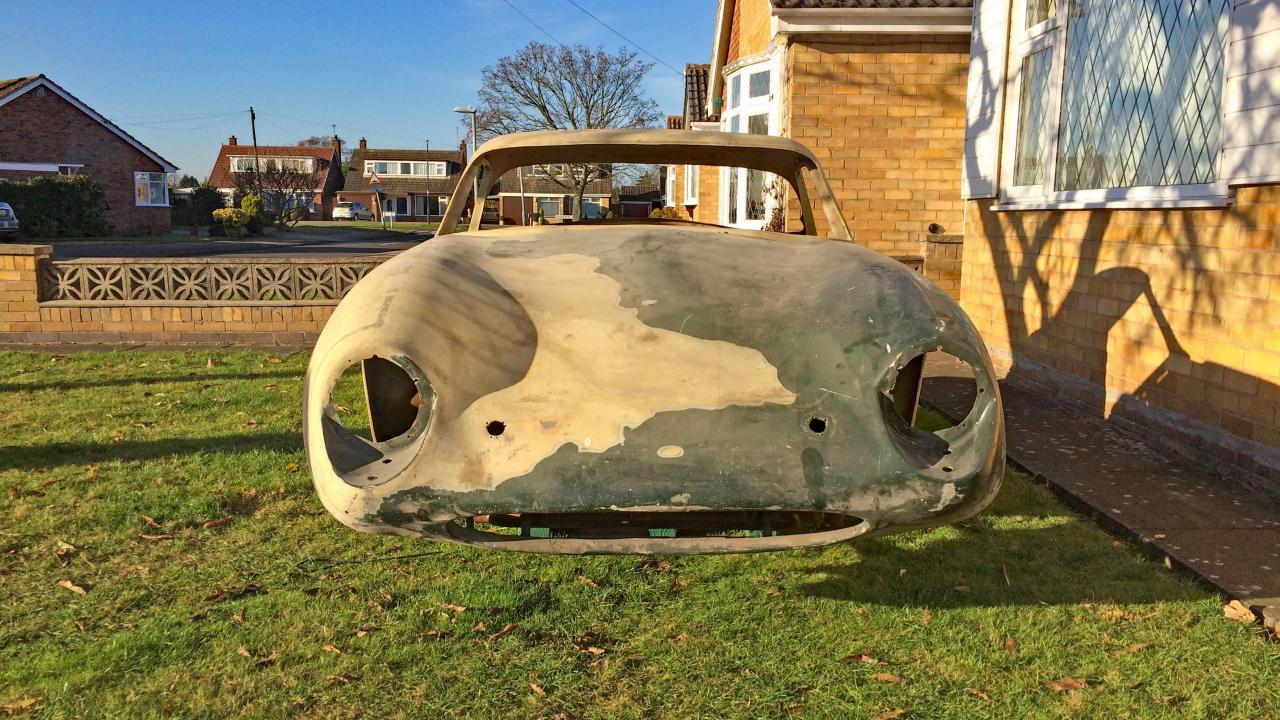

## TREASURER'S REPORT 2022

Trevor Wilkinson Trophy Donated in 1997 for best Restoration

2 Entries for 2022 Incl. Our Newest Ever

#### Peter Richardson's 1961 Grantura IIA