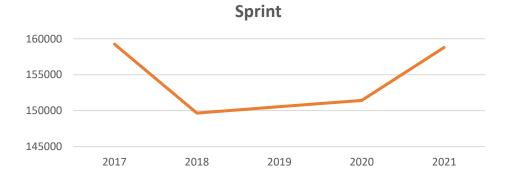

#### **Major Costs**

|                | 2017    | 2018    | 2019    | 2020    | 2021    |
|----------------|---------|---------|---------|---------|---------|
| Sprint         | 159,260 | 149,652 | 150,559 | 151,430 | 158,789 |
| Administration | 130,139 | 122,030 | 108,984 | 103,601 | 121,167 |
| Total          | 289,399 | 271,682 | 259,543 | 255,031 | 279,956 |