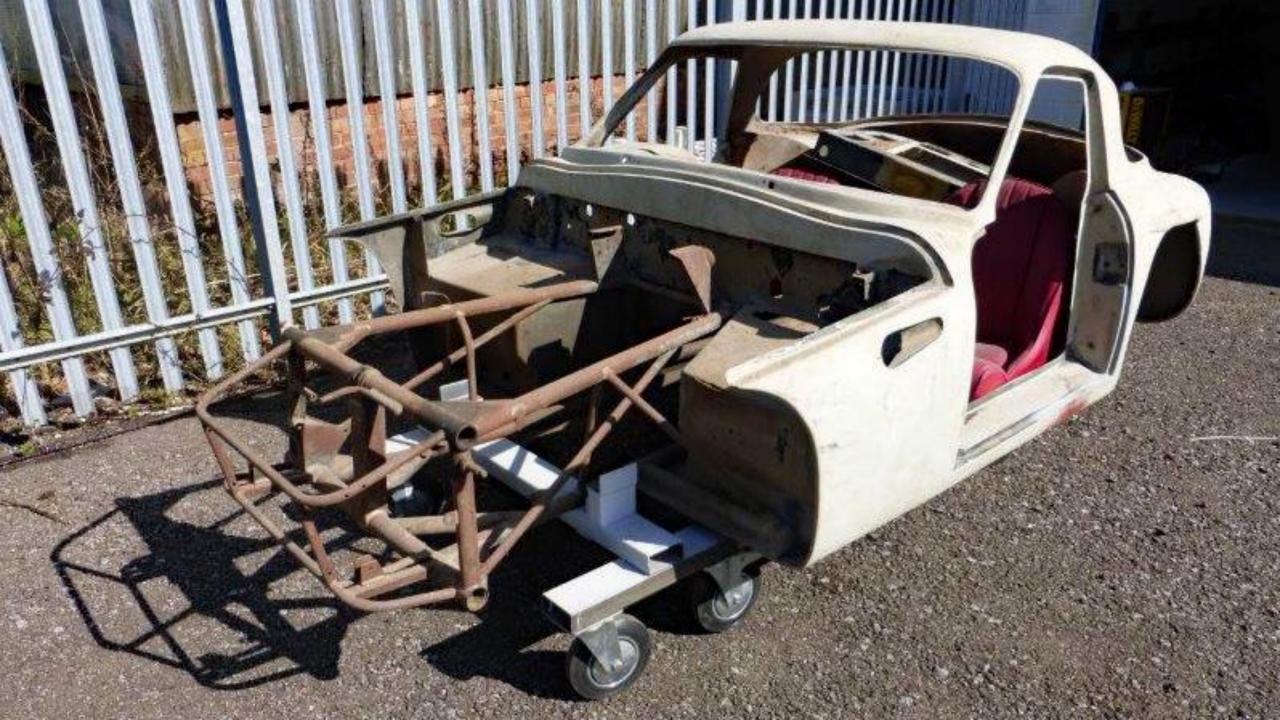

## TREASURER'S REPORT 2022

Trevor Wilkinson Trophy Donated in 1997 for best Restoration

2 Entries for 2022 Incl. Our Newest Ever

#### Peter Richardson's 1961 Grantura IIA