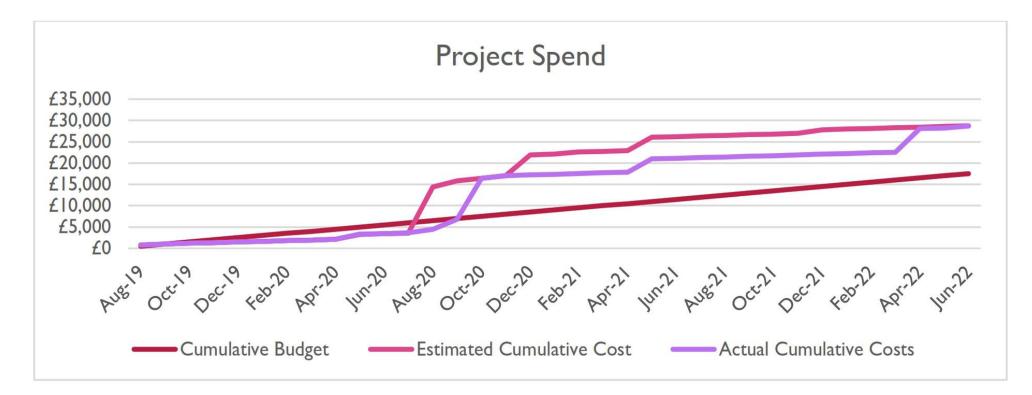

|                |                                         | 1100                 |    |   | -  |      |     | - |   | -  | _     | _  |               |   |       |      | -        | 1 |    |       |   |   |    |               |    | _ |   | _     |     |   | - |      |      | 1 | 1 | 1  | 1        | 1 |   | 1        | 1    |          |   |               |    |   |
| COMM1<br>COMM2 | Commision                               | MOT                  |    |   |    |      |     | 1 |   |    |       |    |               |   |       |      |          |   |    |       |   |   |    |               |    |   |   |       |     |   |   |      |      |   |   |    | 1        |   |   |          |      |          | - |               |    |   |

Table 2: Initial Gantt chart to help plan the work

#### Cost



Figure 51: Spend timeline: nominal budgeted cost vs actual cost



## CAR CLUB

## The 2022 Winner is: