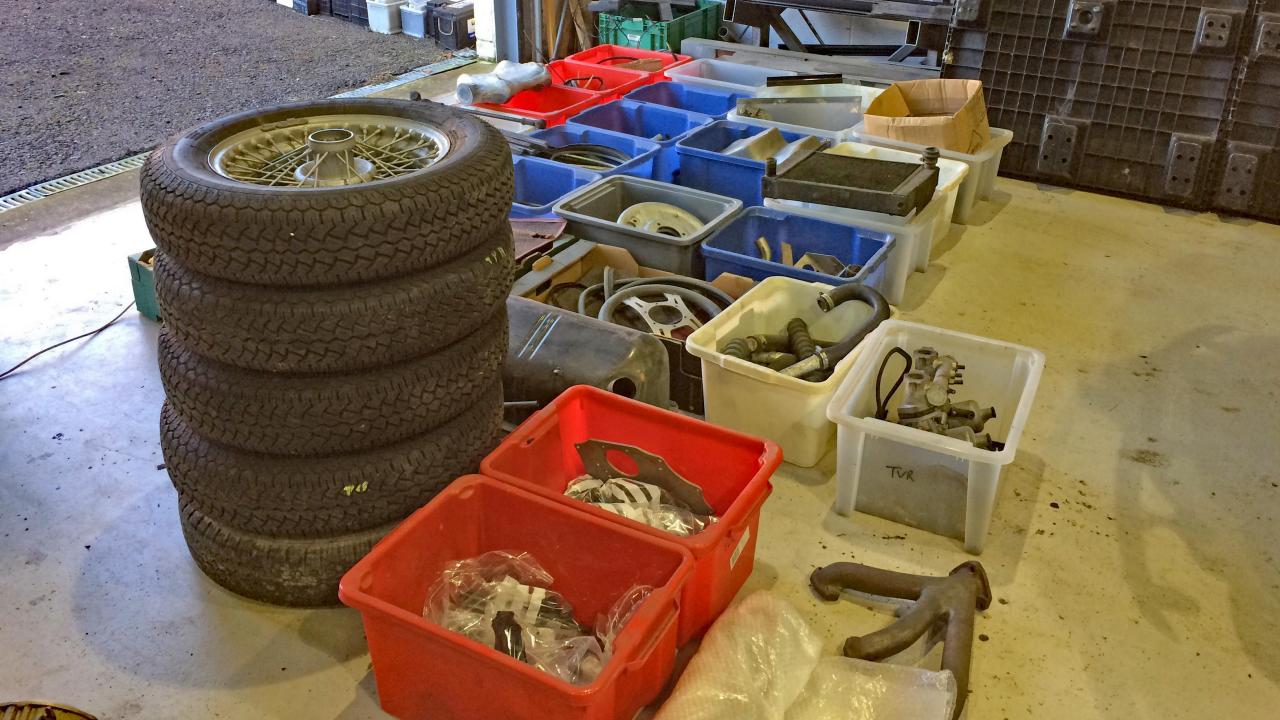

## TREASURER'S REPORT 2022

Trevor Wilkinson Trophy Donated in 1997 for best Restoration

2 Entries for 2022 Incl. Our Newest Ever

#### Peter Richardson's 1961 Grantura IIA