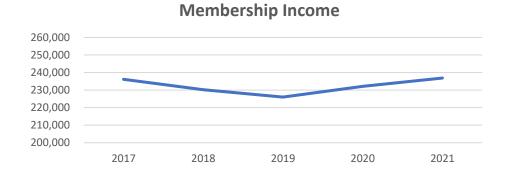

#### Income

|             | 2017    | 2018    | 2019    | 2020    | 2021            |
|-------------|---------|---------|---------|---------|-----------------|
| Membership  | 236,122 | 230,206 | 226,051 | 232,116 | 236,882         |
| Advertising | 57,300  | 51,076  | 50,516  | 42,734  | 36,463          |
| Total       | 293,422 | 281,282 | 276,567 | 274,850 | 273,345         |
| Merchandise | 29,807  | 25,070  | 30,393  | 30,107  | 44,262          |
| Events      | 17,742  | 24,066  | 23,962  | 4,039   | 53 <i>,</i> 459 |
| Other       | 6,945   | 4,944   | 7,354   | 21,207  | 5,996           |