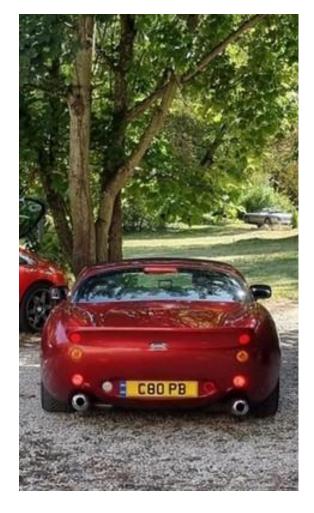

## TREASURER'S REPORT 2022

Trevor Wilkinson Trophy Donated in 1997 for best Restoration

2 Entries for 2022 Incl. Our Newest Ever

#### Peter Richardson's 1961 Grantura IIA