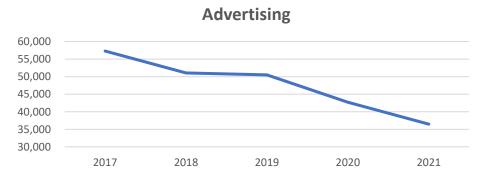

#### Income

|             | 2017    | 2018    | 2019    | 2020    | 2021            |
|-------------|---------|---------|---------|---------|-----------------|
| Membership  | 236,122 | 230,206 | 226,051 | 232,116 | 236,882         |
| Advertising | 57,300  | 51,076  | 50,516  | 42,734  | 36,463          |
| Total       | 293,422 | 281,282 | 276,567 | 274,850 | 273,345         |
| Merchandise | 29,807  | 25,070  | 30,393  | 30,107  | 44,262          |
| Events      | 17,742  | 24,066  | 23,962  | 4,039   | 53 <i>,</i> 459 |
| Other       | 6,945   | 4,944   | 7,354   | 21,207  | 5,996           |